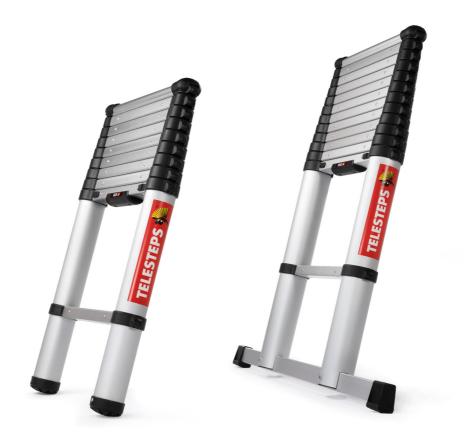

## ECO 3,0 M

| Art. no:         | 20130-501 |
|------------------|-----------|
| No. of treads:   | 9         |
| Tread width:     | 40 mm     |
| Working height:  | 3,8 m     |
| Length, extended | : 3,0 m   |
| Length, closed:  | 0,75 m    |
| Width:           | 0,5 m     |
| Weight:          | 8,8 kg    |

## ECO 3,8 M STABILISER BAR

| Art. no:         | 20138-601 |
|------------------|-----------|
| No. of treads:   | 12        |
| Tread width:     | 40 mm     |
| Working height:  | 4,6 m     |
| Length, extended | : 3,8 m   |
| Length, closed:  | 0,93 m    |
| Width:           | 0,91 m    |
| Weight:          | 13,9 kg   |