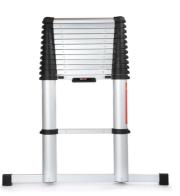

## ECO 3,0 M

| Art. no:         | 20130-501 |
|------------------|-----------|
| No. of treads:   | 9         |
| Tread width:     | 40 mm     |
| Working height:  | 3,8 m     |
| Length, extended | : 3,0 m   |
| Length, closed:  | 0,75 m    |
| Width:           | 0,5 m     |
| Weight:          | 8,8 kg    |

## ECO 3,8 M STABILISER BAR

| Art. no:         | 20138-601 |
|------------------|-----------|
| No. of treads:   | 12        |
| Tread width:     | 40 mm     |
| Working height:  | 4,6 m     |
| Length, extended | : 3,8 m   |
| Length, closed:  | 0,93 m    |
| Width:           | 0,91 m    |
| Weight:          | 13,9 kg   |